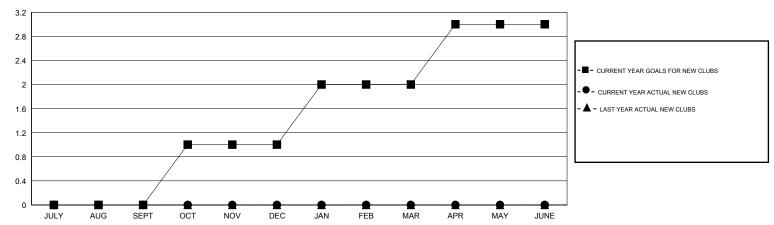

## MONTHLY MEMBERSHIP PROGRESS REPORT

District 7 I

Results as of: 6/30/2017

**GMT CA** 

|               | Club          | s         |               | Members               |                                                                |                                                              |                                              |  |
|---------------|---------------|-----------|---------------|-----------------------|----------------------------------------------------------------|--------------------------------------------------------------|----------------------------------------------|--|
|               | RESULTS FOR   | 2016-2017 |               | RESULTS FOR 2016-2017 |                                                                |                                                              |                                              |  |
| QUARTER       | NEW CLUB GOAL | NEW CLUBS | DROPPED CLUBS | QUARTER               | NEW MEMBER GROWTH<br>NET GOAL (not reinstated<br>or transfers) | NEW MEMBER<br>GROWTH ACTUAL (not<br>reinstated or transfers) | DROPPED MEMBERS ACTUAL (including transfers) |  |
| JULY/AUG/SEPT | 0             | 0         | 0             | JULY/AUG/SEPT         | 10                                                             | 28                                                           | 23                                           |  |
| OCT/NOV/DEC   | 1             | 0         | 0             | OCT/NOV/DEC           | 40                                                             | 23                                                           | 39                                           |  |
| JAN/FEB/MAR   | 1             | 0         | 0             | JAN/FEB/MAR           | 40                                                             | 29                                                           | 38                                           |  |
| APR/MAY/JUNE  | 1             | 0         | 3             | APR/MAY/JUNE          | 30                                                             | 51                                                           | 70                                           |  |