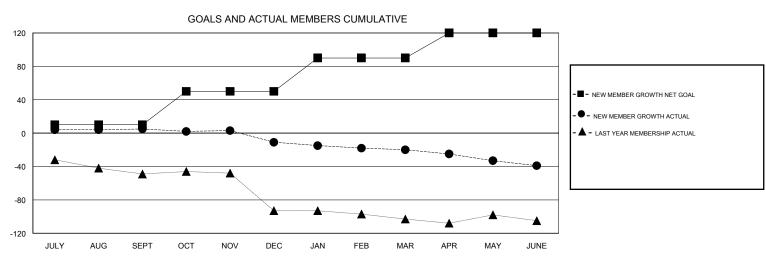

## MONTHLY MEMBERSHIP PROGRESS REPORT

District 7 I

Results as of: 6/30/2017

**GMT CA** 

|               | Club          | s         |               | Members               |                                                                |                                                              |                                              |  |
|---------------|---------------|-----------|---------------|-----------------------|----------------------------------------------------------------|--------------------------------------------------------------|----------------------------------------------|--|
|               | RESULTS FOR   | 2016-2017 |               | RESULTS FOR 2016-2017 |                                                                |                                                              |                                              |  |
| QUARTER       | NEW CLUB GOAL | NEW CLUBS | DROPPED CLUBS | QUARTER               | NEW MEMBER GROWTH<br>NET GOAL (not reinstated<br>or transfers) | NEW MEMBER<br>GROWTH ACTUAL (not<br>reinstated or transfers) | DROPPED MEMBERS ACTUAL (including transfers) |  |
| JULY/AUG/SEPT | 0             | 0         | 0             | JULY/AUG/SEPT         | 10                                                             | 28                                                           | 23                                           |  |
| OCT/NOV/DEC   | 1             | 0         | 0             | OCT/NOV/DEC           | 40                                                             | 23                                                           | 39                                           |  |
| JAN/FEB/MAR   | 1             | 0         | 0             | JAN/FEB/MAR           | 40                                                             | 29                                                           | 38                                           |  |
| APR/MAY/JUNE  | 1             | 0         | 3             | APR/MAY/JUNE          | 30                                                             | 51                                                           | 70                                           |  |